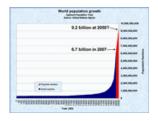

WILL MORE CARS REALLY LEAD TO MORE HAPPINESS?

ARE WE REALLY DRIVING TOWARDS A GLORIOUS **FUTURE THAT LIES** SOMEWHERE BEHIND THE CLOUDS OF FILTH AND POISON FLOATING IN AIR?

TODAY'S POPULATION LEVELS ARE TOTALLY **DISCONNECTED FROM ENVIRONMENTAL REALITES** 

HUMAN DEATH TOLL IN THE FUTURE OUR LEADERS ARE **BILLIONS?** 

THE FUTURE BEFORE US: A THIS COULD BE THE REAL CREATING.