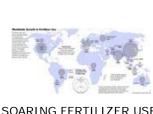

THE WORLD'S GLACIERS
ARE MELTING

ARCTIC ICE IS RECEDING

THE RETREAT OF THE GLACIERS: THIS PICTURE TELLS THE STORY

GREENLAND'S GLACIERS ARE MELTING AT A RAPID RATE

ON THE GROUND IN GREENLAND

SOARING FERTILIZER USE. POISONING THE WORLD'S WATER.