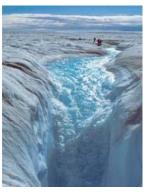

THE WORLD'S GLACIERS
ARE MELTING

ARCTIC ICE IS RECEDING

THE RETREAT OF THE GLACIERS: THIS PICTURE TELLS THE STORY

GREENLAND'S GLACIERS ARE MELTING AT A RAPID RATE

ON THE GROUND IN GREENLAND

SOARING FERTILIZER USE. POISONING THE WORLD'S WATER.