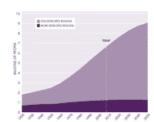

**OUR LEADERS PROMISE** OPPORTUNITY FOR ALL

BUT SLUMS ARE GROWING AROUND THE WORLD, NOT DECLINING.

THE RANKS OF THE POOR ARE PROJECTED TO SOAR IN COMING YEARS

OUR LEADERS CLAIM THEIR RULE BENEFITS ALL BUT 20% OF THE PEOPLE HAVE ALMOST ALL THE WORLD'S MONEY.