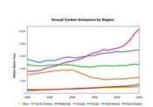

1 of 4 8/15/2009 10:01 AM

SAFE, RENEWABLE ENERGY. LESS THAN 1% OF THE TOTAL.

GLOBAL CARBON EMISSIONS FROM THE ENERGY SECTOR.

WHO HAS PUT THE CARBON IN THE ATMOSPHERE?

CHINA'S GROWTH IS BASED ON COAL

ASIA'S GROWTH HAS BEEN BASED ON CARBON EMISSIONS.