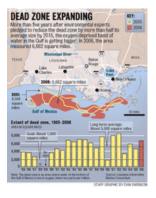

POISONING THE WORLD'S OCEANS: THE GROWTH OF DEAD ZONES

DESTROYING LIFE AT SEA. A CONSEQUENCE OF THE "GREEN REVOLUTION".

WATER LEVELS ARE DECLINING

WATER SHORTAGES ARE GROWING

90% of the Third World's sewage is not treated.