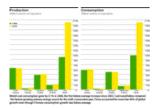

1 of 4 8/15/2009 10:01 AM

SAFE, RENEWABLE ENERGY. LESS THAN 1% OF THE TOTAL.

GLOBAL CARBON EMISSIONS FROM THE ENERGY SECTOR.

WHO HAS PUT THE CARBON IN THE ATMOSPHERE?

CHINA'S GROWTH IS BASED ON COAL

ASIA'S GROWTH HAS BEEN BASED ON CARBON EMISSIONS.