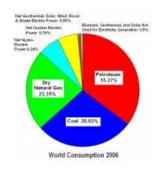

1 of 4 8/15/2009 10:01 AM

SAFE, RENEWABLE ENERGY. LESS THAN 1% OF THE TOTAL.

GLOBAL CARBON EMISSIONS FROM THE ENERGY SECTOR.

WHO HAS PUT THE CARBON IN THE ATMOSPHERE?

CHINA'S GROWTH IS BASED ON COAL

ASIA'S GROWTH HAS BEEN BASED ON CARBON EMISSIONS.