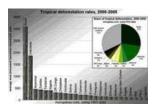

THE DESTRUCTION OF AMERICA'S ORIGINAL FORESTS

THE WORLD'S ORIGINAL FORESTS

WHAT'S LEFT TODAY. LIGHT GREEN IS NEW GROWTH

WHO IS DESTROYING THE RAIN FORESTS

THEY TELL US IT'S SAFE. SHOULD WE BELIEVE THEM?

DAMAGING THE WORLD'S PRECIOUS SOIL