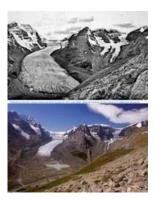

THE WORLD'S GLACIERS
ARE MELTING

ARCTIC ICE IS RECEDING

THE RETREAT OF THE GLACIERS: THIS PICTURE TELLS THE STORY

GREENLAND'S GLACIERS ARE MELTING AT A RAPID RATE

ON THE GROUND IN GREENLAND

SOARING FERTILIZER USE. POISONING THE WORLD'S WATER.