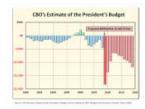

**OUR LEADERS ASSURED** US THE ECONOMY WAS ROCK SOLID AND IN GREAT SHAPE.

THEN THINGS COLLAPSED IN 2008.

HUGE DEBTS ARE BEING USED TO COVER UP PROBLEMS.

AMERICA IS NOW ALMOST BANKRUPT. TRILLIONS HAVE BEEN BORROWED BY U.S. LEADERS FROM FOREIGN CREDITORS.