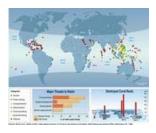

SOARING TRADE IN POISON. PESTICIDE EXPORTS HIT RECORD.

HUMAN DAMAGE TO THE OCEANS

DESTROYING THE WORLD'S FISHERIES

90% OF THE WORLD'S LARGE FISH HAVE BEEN EXTERMINATED

DESTROYING THE RAIN FORESTS OF THE OCEANS, THE WORLD'S CORAL REEFS

POISONING THE WORLD'S OCEANS: THE GROWTH OF DEAD ZONES

DESTROYING LIFE AT SEA. A CONSEQUENCE OF THE "GREEN REVOLUTION".

WATER LEVELS ARE DECLINING

WATER SHORTAGES ARE GROWING

90% of the Third World's sewage is not treated.