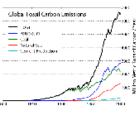

1 of 4 8/15/2009 10:01 AM

SAFE, RENEWABLE ENERGY. LESS THAN 1% OF THE TOTAL.

GLOBAL CARBON EMISSIONS FROM THE ENERGY SECTOR.

WHO HAS PUT THE CARBON IN THE ATMOSPHERE?

CHINA'S GROWTH IS BASED ON COAL

ASIA'S GROWTH HAS BEEN BASED ON CARBON EMISSIONS.