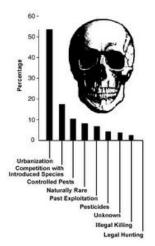

THE MODERN AGE HAS PRODUCED THE GREATENT DESTRUCTION OF OTHER FORMS OF LIFE THAT THE

THE GREATEST MASS MURDER IN 250 MILLION YEARS

HOW ARE HUMANS EXTERMINATING OTHER FORMS OF LIFE

DESTROYING THE LUNGS OF THE PLANET, BURNING THE RAIN FORESTS FOR FINANCIAL PROFIT