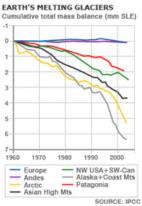

THE WORLD'S GLACIERS
ARE MELTING

ARCTIC ICE IS RECEDING

THE RETREAT OF THE GLACIERS: THIS PICTURE TELLS THE STORY

GREENLAND'S GLACIERS ARE MELTING AT A RAPID RATE

ON THE GROUND IN GREENLAND

SOARING FERTILIZER USE. POISONING THE WORLD'S WATER.