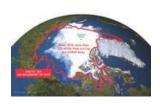

THE WORLD'S GLACIERS
ARE MELTING

ARCTIC ICE IS RECEDING

THE RETREAT OF THE GLACIERS: THIS PICTURE TELLS THE STORY

GREENLAND'S GLACIERS ARE MELTING AT A RAPID RATE

ON THE GROUND IN GREENLAND

SOARING FERTILIZER USE. POISONING THE WORLD'S WATER.