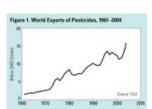

SOARING TRADE IN POISON. PESTICIDE EXPORTS HIT RECORD.

HUMAN DAMAGE TO THE OCEANS

DESTROYING THE WORLD'S FISHERIES

90% OF THE WORLD'S LARGE FISH HAVE BEEN EXTERMINATED

DESTROYING THE RAIN FORESTS OF THE OCEANS, THE WORLD'S CORAL REEFS