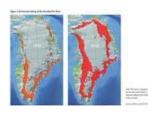

THE WORLD'S GLACIERS
ARE MELTING

ARCTIC ICE IS RECEDING

THE RETREAT OF THE GLACIERS: THIS PICTURE TELLS THE STORY

GREENLAND'S GLACIERS ARE MELTING AT A RAPID RATE

ON THE GROUND IN GREENLAND

SOARING FERTILIZER USE. POISONING THE WORLD'S WATER.