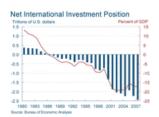

**OUR LEADERS ASSURED** US THE ECONOMY WAS ROCK SOLID AND IN GREAT SHAPE.

THEN THINGS COLLAPSED IN 2008.

HUGE DEBTS ARE BEING USED TO COVER UP PROBLEMS.

AMERICA IS NOW ALMOST BANKRUPT. TRILLIONS HAVE BEEN BORROWED BY U.S. LEADERS FROM FOREIGN CREDITORS.