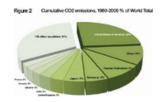

1 of 4 8/15/2009 10:01 AM

SAFE, RENEWABLE ENERGY. LESS THAN 1% OF THE TOTAL.

GLOBAL CARBON EMISSIONS FROM THE ENERGY SECTOR.

WHO HAS PUT THE CARBON IN THE ATMOSPHERE?

CHINA'S GROWTH IS BASED ON COAL

ASIA'S GROWTH HAS BEEN BASED ON CARBON EMISSIONS.